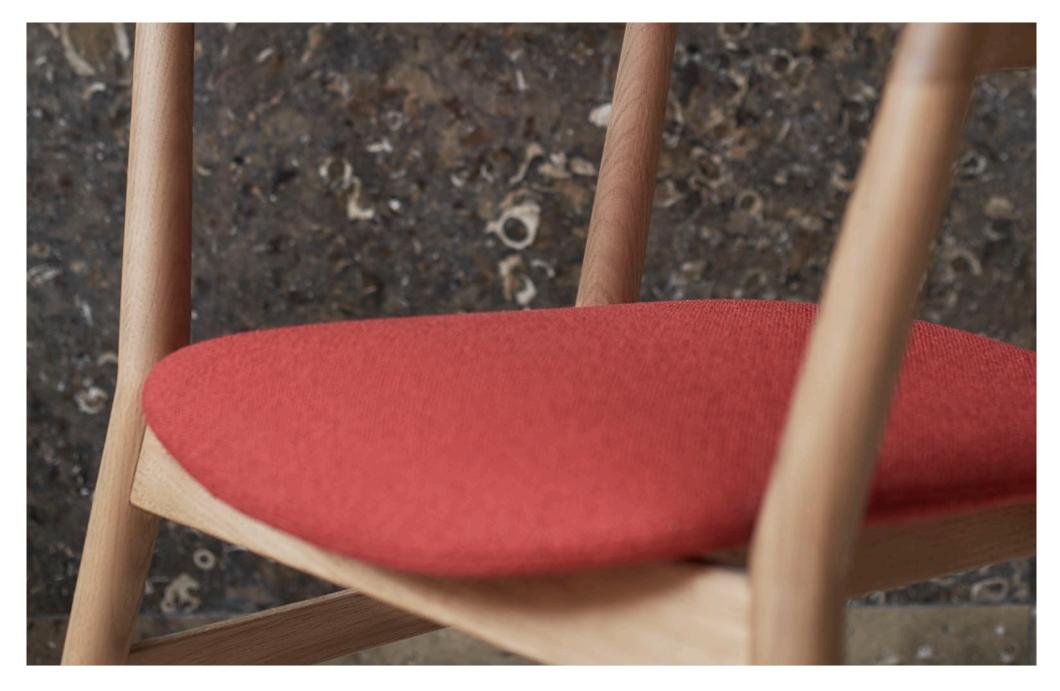

## Dobra collection

by **NUMEN / FOR USE** 

**Dobra** is based on the traditional typology of a wooden chair with an upholstered seat. The chair's character is defined by a double, symmetrically placed leg cones. On the cone's joint, the axis changes the angle in order to meet the functional geometry parameters, and symultaneously introduce dynamics into the conservative form of an archetypal wooden chair with armrests.

## SPECIFICATIONS AND TECHNICAL DRAWING

| STRUCTURE  | solid wood + oil, lacquer or colour lacquer |
|------------|---------------------------------------------|
| SEAT       | moulded foam                                |
| UPHOLSTERY | fabric / leather                            |