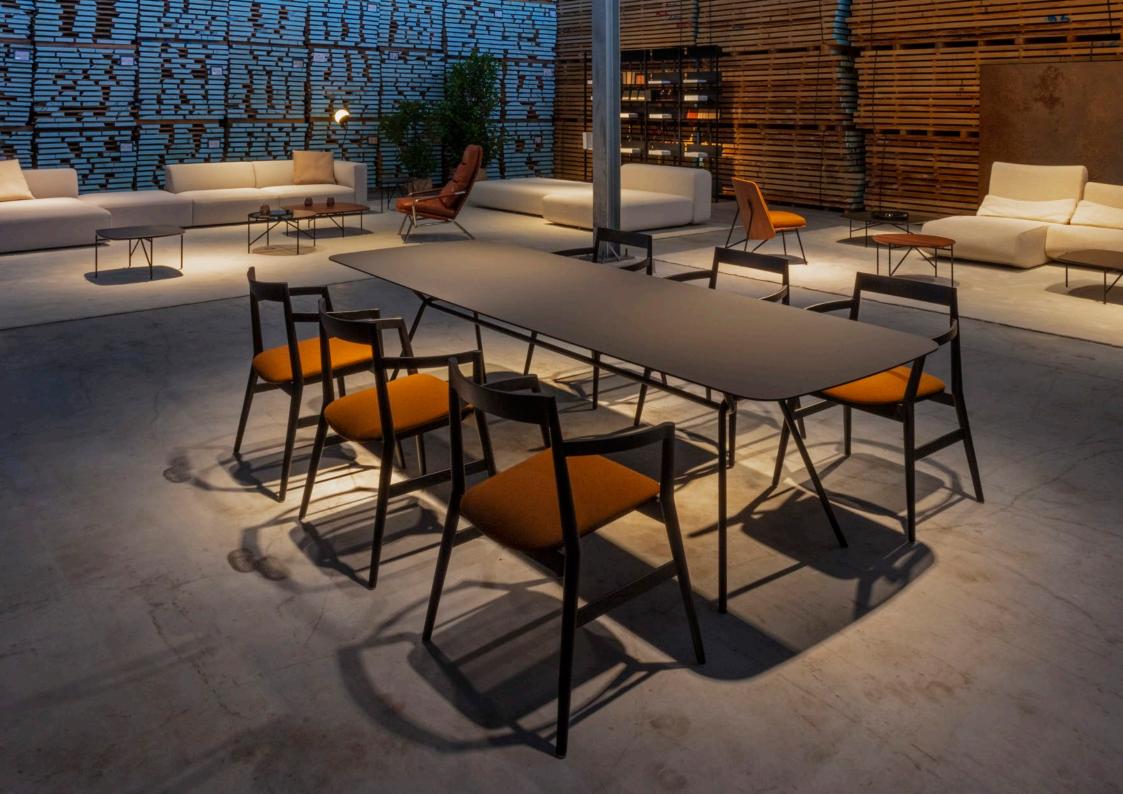

## Dobra collection

by **NUMEN / FOR USE** 

**Dobra** is based on the traditional typology of a wooden chair with an upholstered seat. The chair's character is defined by a double, symmetrically placed leg cones. On the cone's joint, the axis changes the angle in order to meet the functional geometry parameters, and symultaneously introduce dynamics into the conservative form of an archetypal wooden chair with armrests.