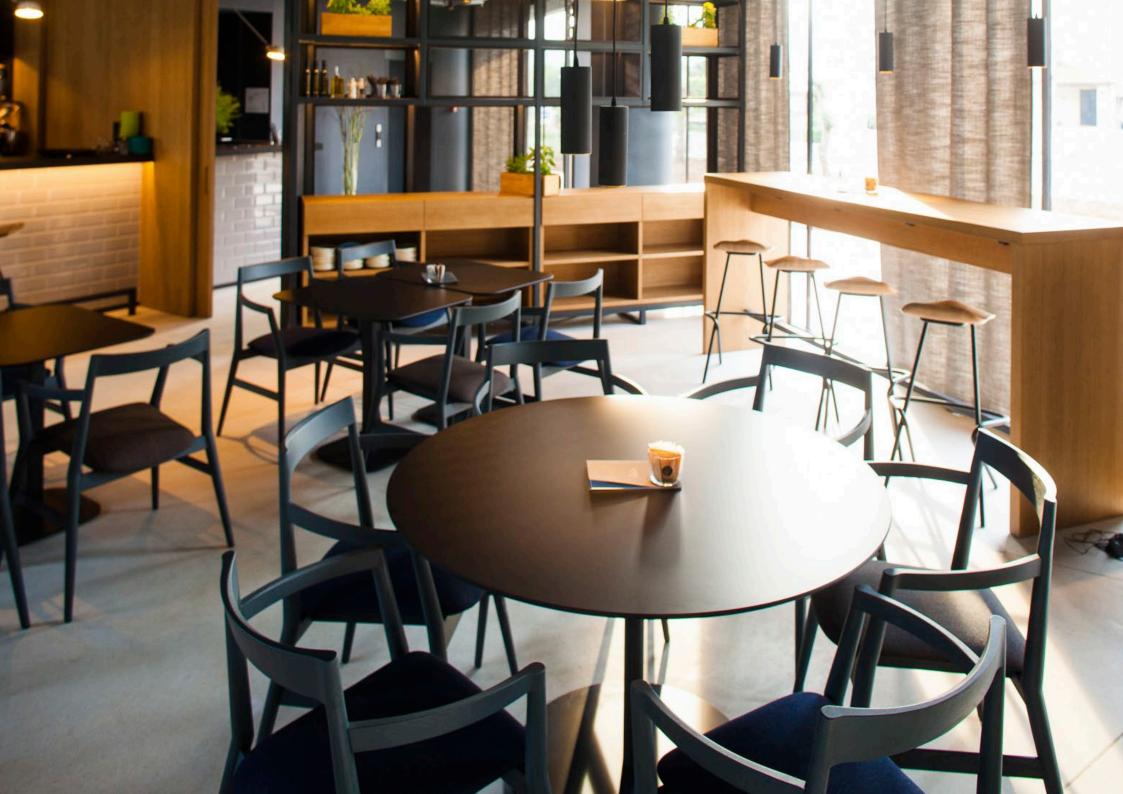

## Dobra collection

by **NUMEN / FOR USE** 

**Dobra** is based on the traditional typology of a wooden chair with an upholstered seat. The chair's character is defined by a double, symmetrically placed leg cones. On the cone's joint, the axis changes the angle in order to meet the functional geometry parameters, and symultaneously introduce dynamics into the conservative form of an archetypal wooden chair with armrests.