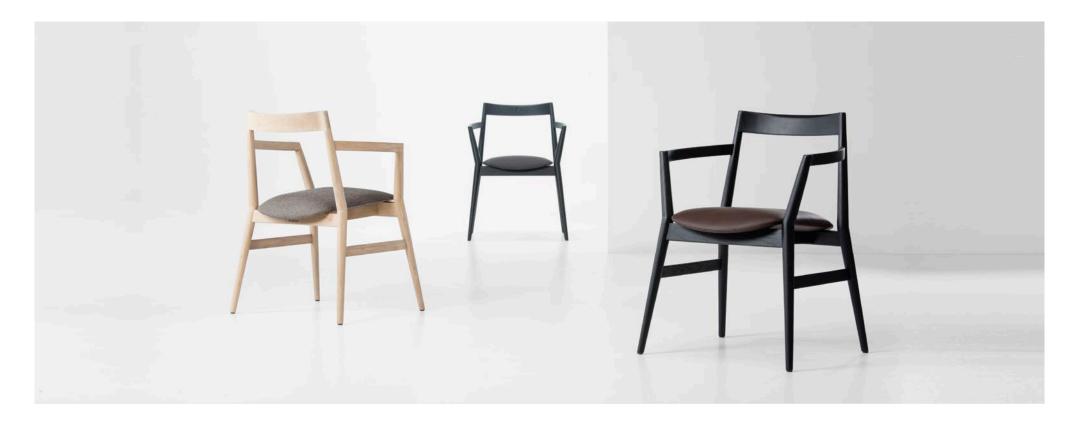

## Dobra collection

by **NUMEN / FOR USE** 

**Dobra** is based on the traditional typology of a wooden chair with an upholstered seat. The chair's character is defined by a double, symmetrically placed leg cones. On the cone's joint, the axis changes the angle in order to meet the functional geometry parameters, and symultaneously introduce dynamics into the conservative form of an archetypal wooden chair with armrests.