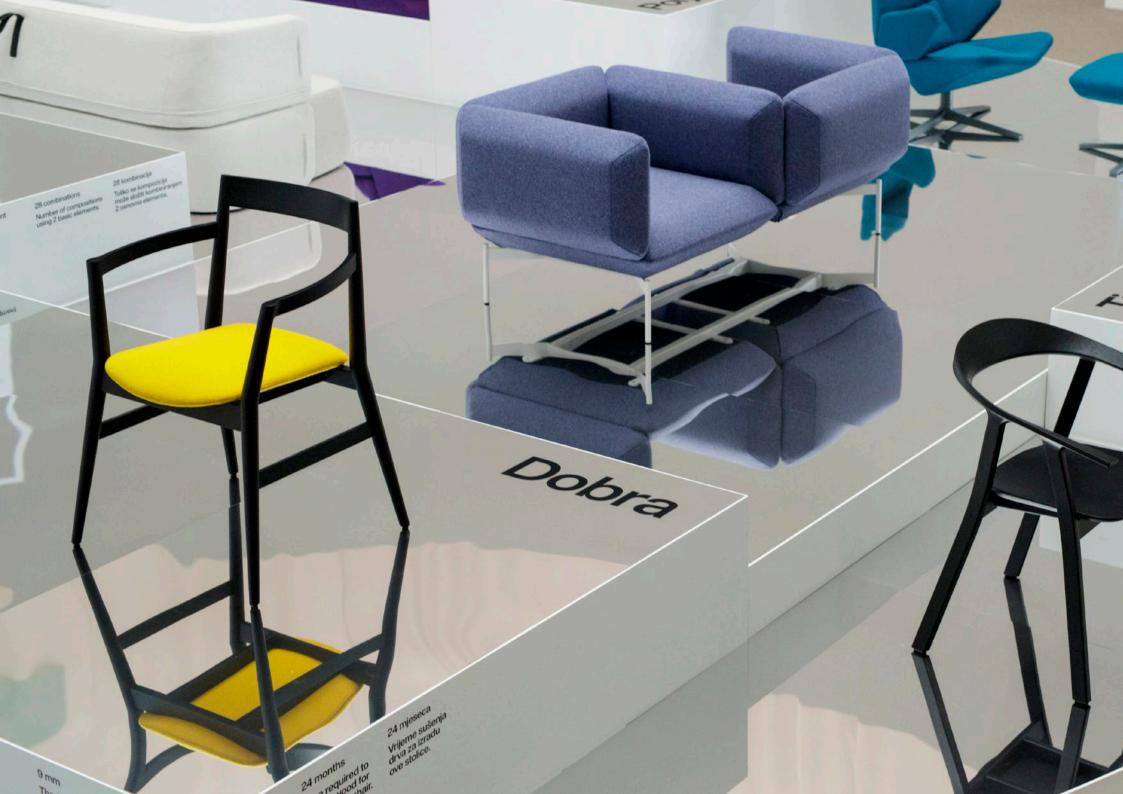

## Dobra collection

by **NUMEN / FOR USE** 

**Dobra** is based on the traditional typology of a wooden chair with an upholstered seat. The chair's character is defined by a double, symmetrically placed leg cones. On the cone's joint, the axis changes the angle in order to meet the functional geometry parameters, and symultaneously introduce dynamics into the conservative form of an archetypal wooden chair with armrests.