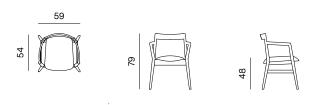

ection



## Dobra collection

by **NUMEN / FOR USE** 

**Dobra** is based on the traditional typology of a wooden chair with an upholstered seat. The chair's character is defined by a double, symmetrically placed leg cones. On the cone's joint, the axis changes the angle in order to meet the functional geometry parameters, and symultaneously introduce dynamics into the conservative form of an archetypal wooden chair with armrests.











## SPECIFICATIONS AND TECHNICAL DRAWING

| STRUCTURE  | solid wood + oil, lacquer or colour lacquer |
|------------|---------------------------------------------|
| SEAT       | moulded foam                                |
| UPHOLSTERY | fabric / leather                            |

product information website

**CHAIR** dimensions 59 × 54 × 79 cm



prostoria