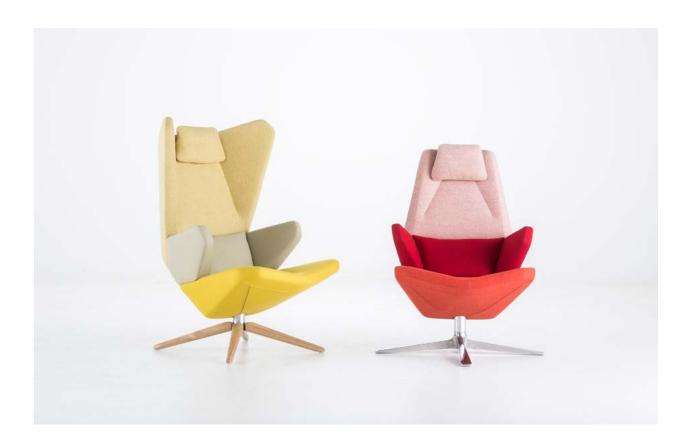

## DESIGN: NUMEN / FOR USE

Trifidæ are a family of seats consisting of three different armchairs, deriving from a single typological and formal origin. Consisting of three separate parts, the small armchair, high backrest armchair and the enclosing lounge chair share the same triangulated form with the focal point in the central part, embracing the user's lumbar area and functioning as an armrest. The tilting of the three parts of the armchairs resembles closing and openings of the petals of flower buds. Regardless to the fact that the small armchair differs in size and form from the others, while the high and the big chair share the same base and the armrest, all three are perceived as neighbouring elements in progressive series. The alternation of the backrest of two bigger chairs results in different characters of the objects. Application of the enclosing backrest provides an introverted, expressive chair, protecting it's user from his/her surrounding, while the use of the slim, high backrest ends up in an open, extrovert personality and usage of the chair.

LOUNGE CHAIR WITH METAL BASE / FOTELJA S METALNOM BAZOM

ARMCHAIR WITH WOODEN BASE / FOTELJA S DRVENOM BAZOM

ARMCHAIR WITH WOODEN BASE / FOTELJA S DRVENOM BAZOM

EASY CHAIR WITH METAL BASE / NASLONJAČ S METALNOM BAZOM