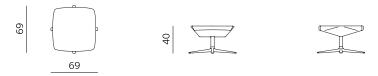

xpressive chair, protecting it's user from his/her surrounding, while the use of the slim, high backrest ends up in an open, extrovert personality and usage of the chair.

| SEAT       | moulded foam, metal frame             |
|------------|---------------------------------------|
| BACKREST   | moulded foam, metal frame             |
| BASE       | metal / solid wood                    |
| FINISH     | powder coated matt / high quality oil |
| UPHOLSTERY | fabric / leather                      |











LOUNGE CHAIR WITH METAL BASE / FOTELJA S METALNOM BAZOM





ARMCHAIR WITH WOODEN BASE / FOTELJA S DRVENOM BAZOM



ARMCHAIR WITH WOODEN BASE / FOTELJA S DRVENOM BAZOM





EASY CHAIR WITH METAL BASE / NASLONJAČ S METALNOM BAZOM







OTTOMAN WITH METAL BASE / TABURE S METALNOM BAZOM



www.prostoria.eu

prostoria