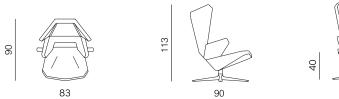

LOUNGE CHAIR WITH METAL BASE / FOTELJA S METALNOM BAZOM

ARMCHAIR WITH WOODEN BASE / FOTELJA S DRVENOM BAZOM

ARMCHAIR WITH WOODEN BASE / FOTELJA S DRVENOM BAZOM

EASY CHAIR WITH METAL BASE / NASLONJAČ S METALNOM BAZOM