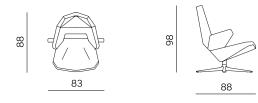

LOUNGE CHAIR WITH METAL BASE / FOTELJA S METALNOM BAZOM

ARMCHAIR WITH WOODEN BASE / FOTELJA S DRVENOM BAZOM

ARMCHAIR WITH WOODEN BASE / FOTELJA S DRVENOM BAZOM

EASY CHAIR WITH METAL BASE / NASLONJAČ S METALNOM BAZOM