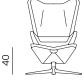

LOUNGE CHAIR WITH METAL BASE / FOTELJA S METALNOM BAZOM

ARMCHAIR WITH WOODEN BASE / FOTELJA S DRVENOM BAZOM

ARMCHAIR WITH WOODEN BASE / FOTELJA S DRVENOM BAZOM

EASY CHAIR WITH METAL BASE / NASLONJAČ S METALNOM BAZOM