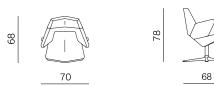

LOUNGE CHAIR WITH METAL BASE / FOTELJA S METALNOM BAZOM

ARMCHAIR WITH WOODEN BASE / FOTELJA S DRVENOM BAZOM

ARMCHAIR WITH WOODEN BASE / FOTELJA S DRVENOM BAZOM

EASY CHAIR WITH METAL BASE / NASLONJAČ S METALNOM BAZOM