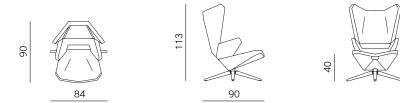

LOUNGE CHAIR WITH METAL BASE / FOTELJA S METALNOM BAZOM

ARMCHAIR WITH WOODEN BASE / FOTELJA S DRVENOM BAZOM

ARMCHAIR WITH WOODEN BASE / FOTELJA S DRVENOM BAZOM

EASY CHAIR WITH METAL BASE / NASLONJAČ S METALNOM BAZOM