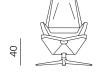

irs results in different characters of the objects. Application of the enclosing backrest provides an introverted, expressive chair, protecting it's user from his/her surrounding, while the use of the slim, high backrest ends up in an open, extrovert personality and usage of the chair.

| SEAT       | moulded foam, metal frame             |
|------------|---------------------------------------|
| BACKREST   | moulded foam, metal frame             |
| BASE       | metal / solid wood                    |
| FINISH     | powder coated matt / high quality oil |
| UPHOLSTERY | fabric / leather                      |











LOUNGE CHAIR WITH METAL BASE / FOTELJA S METALNOM BAZOM





ARMCHAIR WITH WOODEN BASE / FOTELJA S DRVENOM BAZOM



ARMCHAIR WITH WOODEN BASE / FOTELJA S DRVENOM BAZOM





EASY CHAIR WITH METAL BASE / NASLONJAČ S METALNOM BAZOM







OTTOMAN WITH METAL BASE / TABURE S METALNOM BAZOM



www.prostoria.eu

prostoria