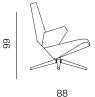

LOUNGE CHAIR WITH METAL BASE / FOTELJA S METALNOM BAZOM

ARMCHAIR WITH WOODEN BASE / FOTELJA S DRVENOM BAZOM

ARMCHAIR WITH WOODEN BASE / FOTELJA S DRVENOM BAZOM

EASY CHAIR WITH METAL BASE / NASLONJAČ S METALNOM BAZOM