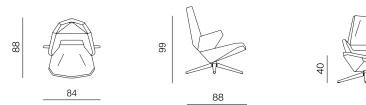

LOUNGE CHAIR WITH METAL BASE / FOTELJA S METALNOM BAZOM

ARMCHAIR WITH WOODEN BASE / FOTELJA S DRVENOM BAZOM

ARMCHAIR WITH WOODEN BASE / FOTELJA S DRVENOM BAZOM

EASY CHAIR WITH METAL BASE / NASLONJAČ S METALNOM BAZOM