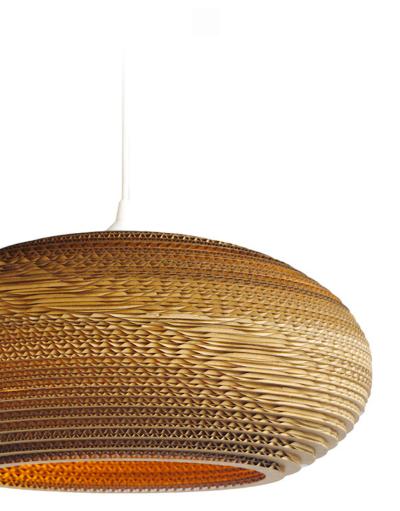

## Disc24

1x 60W maximum incandescent E27 socket | 230V 50Hz | Class

For use with dimmable incandescnet bulbs. Also compatible with CFL bulbs or dimmable LED bulbs of equivalent wattage.

Mounting Installation: Suspended