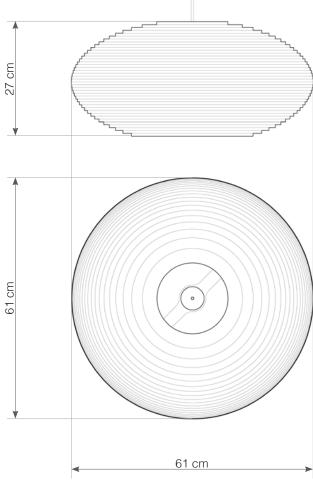

## Disc24

1x 60W maximum incandescent E27 socket | 230V 50Hz | Class

For use with dimmable incandescnet bulbs. Also compatible with CFL bulbs or dimmable LED bulbs of equivalent wattage.

Mounting Installation: Suspended