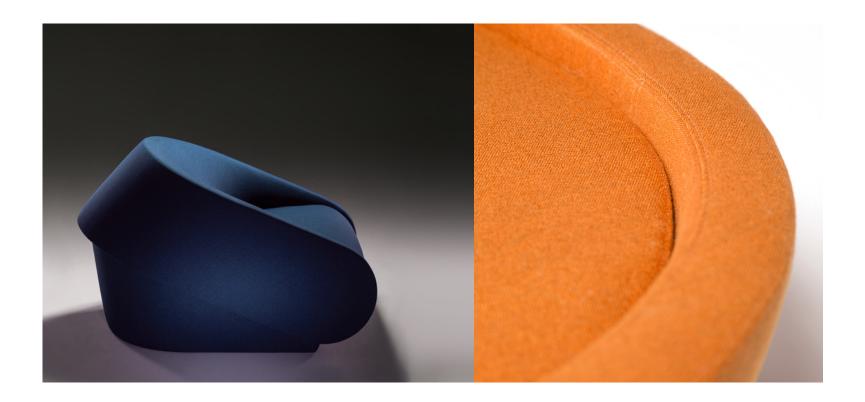

Winner

Up-lift collection brings innovation in the segment of functional sofas. The simple raising up of the rounded form of the back rest causes the automatic lift of the leg rest turning it into bed. Apart from the armchair, the Up-lift collection also includes a 1,5seater and a 2seater sofa.

## up-lift by Redesign

| structure                 | solid wood,<br>plywood        |
|---------------------------|-------------------------------|
| suspension                | elastic webbing               |
| seat /<br>support cushion | hr foam,<br>polyester wadding |
| legs                      | pvc                           |
| wheel                     | pvc+ high<br>resistant rubber |
| upholstery                | fabric                        |
| mattress type             | hr foam                       |