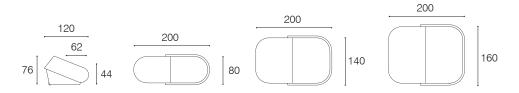

Winner

Up-lift collection brings innovation in the segment of functional sofas. The simple raising up of the rounded form of the back rest causes the automatic lift of the leg rest turning it into bed. Apart from the armchair, the Up-lift collection also includes a 1,5seater and a 2seater sofa.