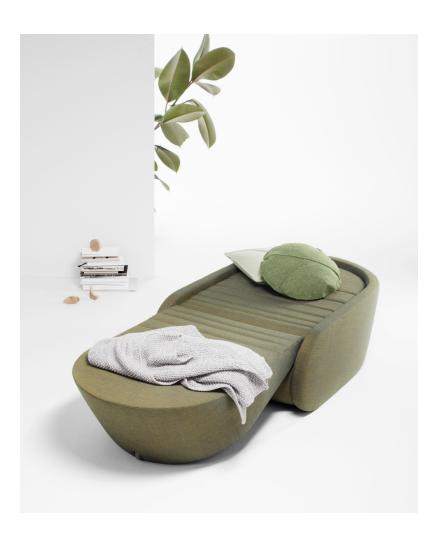

Winner

Up-lift collection brings innovation in the segment of functional sofas. The simple raising up of the rounded form of the back rest causes the automatic lift of the leg rest turning it into bed. Apart from the armchair, the Up-lift collection also includes a 1,5seater and a 2seater sofa.