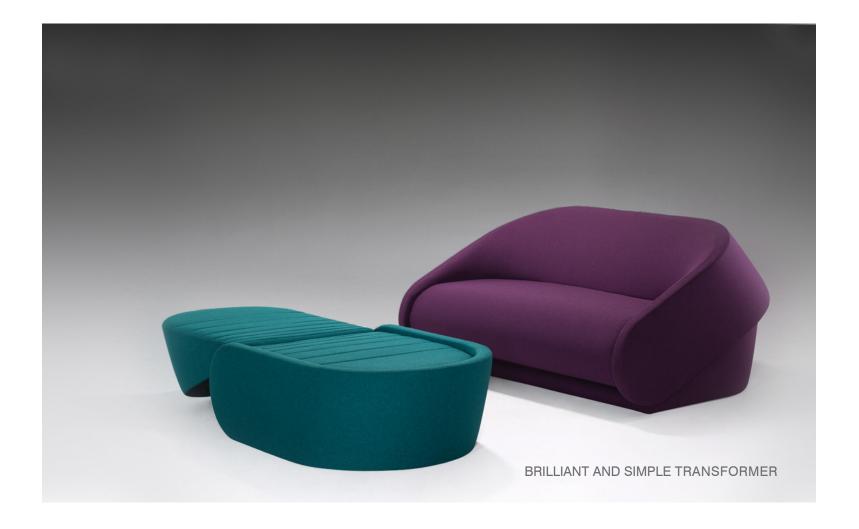

Winner

Up-lift collection brings innovation in the segment of functional sofas. The simple raising up of the rounded form of the back rest causes the automatic lift of the leg rest turning it into bed. Apart from the armchair, the Up-lift collection also includes a 1,5seater and a 2seater sofa.