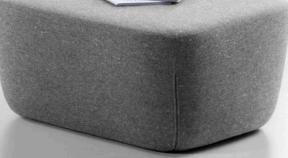

# Revolve collection

PRODUCT SHEET





prostoria

## Revolve collection

by numen / for use, Ivana Borovnjak, Roberta Bratović

**Revolve** is a multifunctional sofa that merges seating and sleeping in an innovative way. Its design stands out in any interior, giving it a special character. By a simple rotation of 180 degrees, it can be transformed from a sofa into a bed. Revolve is a perfect bed for two thanks to the padding that is the same the one used for self-standing mattresses. Its dynamic form and dual function make it suitable for decorating a home, office or a holiday home.



















| STRUCTURE       | solid wood, plywood        |
|-----------------|----------------------------|
| SUSPENSION      | wave springs               |
| SEAT & BACKREST | ня foam, polyester wadding |
| UPHOLSTERY      | fabric