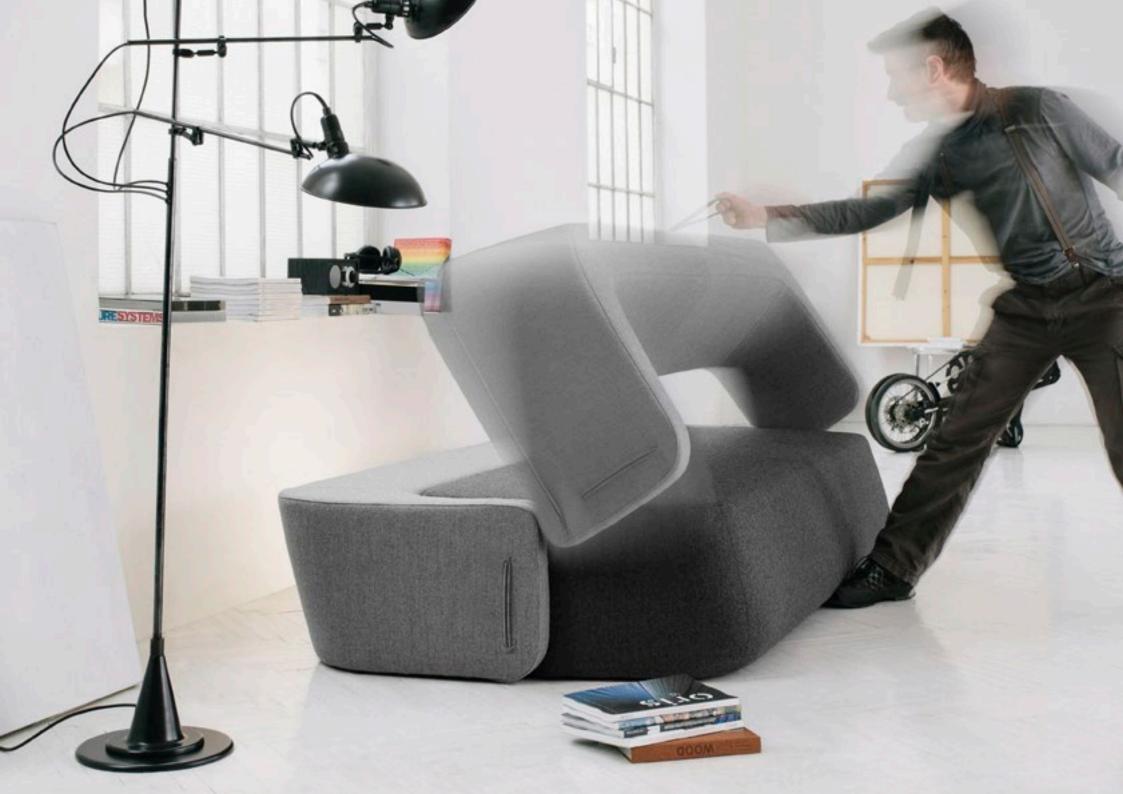

## Revolve collection

by numen / for use, Ivana Borovnjak, Roberta Bratović

**Revolve** is a multifunctional sofa that merges seating and sleeping in an innovative way. Its design stands out in any interior, giving it a special character. By a simple rotation of 180 degrees, it can be transformed from a sofa into a bed. Revolve is a perfect bed for two thanks to the padding that is the same the one used for self-standing mattresses. Its dynamic form and dual function make it suitable for decorating a home, office or a holiday home.

#### 3SEATER SOFA BED OPENED

dimensions 210 × 140 × 38 cm