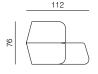

nd sleeping in an innovative way. Its design stands out in any interior, giving it a special character. By a simple rotation of 180 degrees, it can be transformed from a sofa into a bed. Revolve is a perfect bed for two thanks to the padding that is the same the one used for self-standing mattresses. Its dynamic form and dual function make it suitable for decorating a home, office or a holiday home.



















| STRUCTURE       | solid wood, plywood        |
|-----------------|----------------------------|
| SUSPENSION      | wave springs               |
| SEAT & BACKREST | ня foam, polyester wadding |
| UPHOLSTERY      | fabric                     |
|                 |                            |

PRODUCT INFORMATION WEBSITE

### 3SEATER SOFA BED

dimensions 210 × 112 × 76 cm





#### 3SEATER SOFA BED OPENED

dimensions 210 × 140 × 38 cm





#### POUF

dimensions 74 × 72 × 36 cm