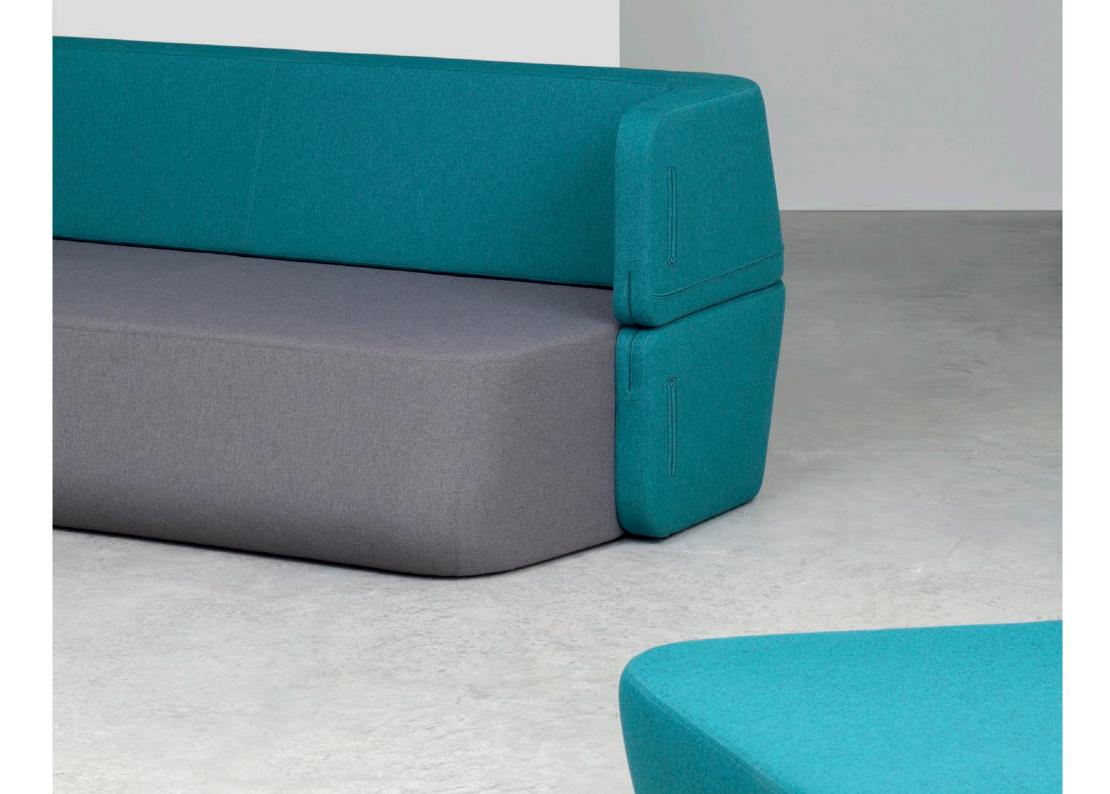

## Revolve collection

by numen / for use, Ivana Borovnjak, Roberta Bratović

**Revolve** is a multifunctional sofa that merges seating and sleeping in an innovative way. Its design stands out in any interior, giving it a special character. By a simple rotation of 180 degrees, it can be transformed from a sofa into a bed. Revolve is a perfect bed for two thanks to the padding that is the same the one used for self-standing mattresses. Its dynamic form and dual function make it suitable for decorating a home, office or a holiday home.

| STRUCTURE       | solid wood, plywood        |
|-----------------|----------------------------|
| SUSPENSION      | wave springs               |
| SEAT & BACKREST | ня foam, polyester wadding |
| UPHOLSTERY      | fabric                     |
|                 |                            |