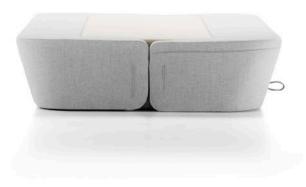

# Revolve collection

PRODUCT SHEET





prostoria

## Revolve collection

by numen / for use, Ivana Borovnjak, Roberta Bratović

**Revolve** is a multifunctional sofa that merges seating and sleeping in an innovative way. Its design stands out in any interior, giving it a special character. By a simple rotation of 180 degrees, it can be transformed from a sofa into a bed. Revolve is a perfect bed for two thanks to the padding that is the same the one used for self-standing mattresses. Its dynamic form and dual function make it suitable for decorating a home, office or a holiday home.



















| STRUCTURE       | solid wood, plywood        |
|-----------------|----------------------------|
| SUSPENSION      | wave springs               |
| SEAT & BACKREST | ня foam, polyester wadding |
| UPHOLSTERY      | fabric                     |
|                 |                            |

PRODUCT INFORMATION WEBSITE

### 3SEATER SOFA BED

dimensions 210 × 112 × 76 cm





#### 3SEATER SOFA BED OPENED

dimensions 210 × 140 × 38 cm





#### POUF

dimensions 74 × 72 × 36 cm