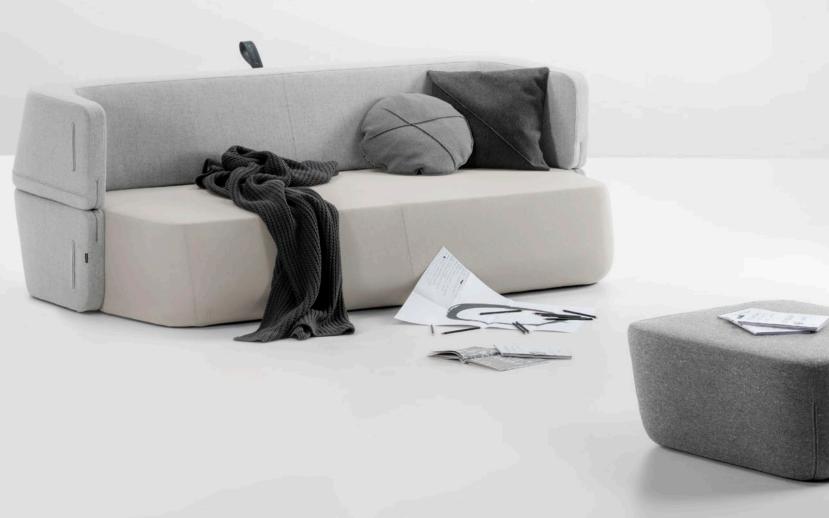

## Revolve collection

by numen / for use, Ivana Borovnjak, Roberta Bratović

**Revolve** is a multifunctional sofa that merges seating and sleeping in an innovative way. Its design stands out in any interior, giving it a special character. By a simple rotation of 180 degrees, it can be transformed from a sofa into a bed. Revolve is a perfect bed for two thanks to the padding that is the same the one used for self-standing mattresses. Its dynamic form and dual function make it suitable for decorating a home, office or a holiday home.

### 3SEATER SOFA BED

dimensions 210 × 112 × 76 cm