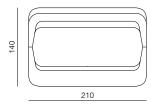

interior, giving it a special character. By a simple rotation of 180 degrees, it can be transformed from a sofa into a bed. Revolve is a perfect bed for two thanks to the padding that is the same the one used for self-standing mattresses. Its dynamic form and dual function make it suitable for decorating a home, office or a holiday home.



















| STRUCTURE       | solid wood, plywood        |
|-----------------|----------------------------|
| SUSPENSION      | wave springs               |
| SEAT & BACKREST | ня foam, polyester wadding |
| UPHOLSTERY      | fabric                     |
|                 |                            |

PRODUCT INFORMATION WEBSITE

### 3SEATER SOFA BED

dimensions 210 × 112 × 76 cm





#### 3SEATER SOFA BED OPENED

dimensions 210 × 140 × 38 cm





#### POUF

dimensions 74 × 72 × 36 cm