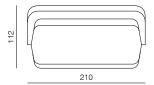

and sleeping in an innovative way. Its design stands out in any interior, giving it a special character. By a simple rotation of 180 degrees, it can be transformed from a sofa into a bed. Revolve is a perfect bed for two thanks to the padding that is the same the one used for self-standing mattresses. Its dynamic form and dual function make it suitable for decorating a home, office or a holiday home.



















| STRUCTURE       | solid wood, plywood        |
|-----------------|----------------------------|
| SUSPENSION      | wave springs               |
| SEAT & BACKREST | ня foam, polyester wadding |
| UPHOLSTERY      | fabric                     |
|                 |                            |

PRODUCT INFORMATION WEBSITE

### 3SEATER SOFA BED

dimensions 210 × 112 × 76 cm





#### 3SEATER SOFA BED OPENED

dimensions 210 × 140 × 38 cm





#### POUF

dimensions 74 × 72 × 36 cm