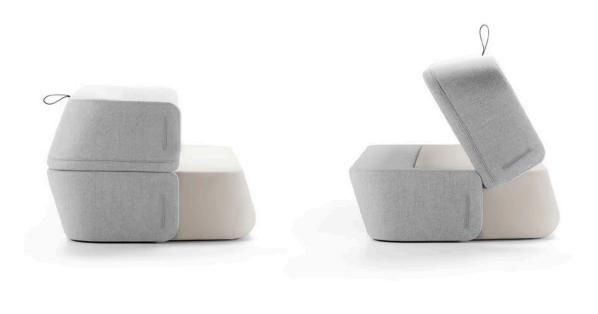

## Revolve collection

by numen / for use, Ivana Borovnjak, Roberta Bratović

**Revolve** is a multifunctional sofa that merges seating and sleeping in an innovative way. Its design stands out in any interior, giving it a special character. By a simple rotation of 180 degrees, it can be transformed from a sofa into a bed. Revolve is a perfect bed for two thanks to the padding that is the same the one used for self-standing mattresses. Its dynamic form and dual function make it suitable for decorating a home, office or a holiday home.

#### 3SEATER SOFA BED OPENED

dimensions 210 × 140 × 38 cm