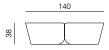

nterior, giving it a special character. By a simple rotation of 180 degrees, it can be transformed from a sofa into a bed. Revolve is a perfect bed for two thanks to the padding that is the same the one used for self-standing mattresses. Its dynamic form and dual function make it suitable for decorating a home, office or a holiday home.



















| STRUCTURE       | solid wood, plywood        |
|-----------------|----------------------------|
| SUSPENSION      | wave springs               |
| SEAT & BACKREST | ня foam, polyester wadding |
| UPHOLSTERY      | fabric                     |
|                 |                            |

PRODUCT INFORMATION WEBSITE

### 3SEATER SOFA BED

dimensions 210 × 112 × 76 cm





#### 3SEATER SOFA BED OPENED

dimensions 210 × 140 × 38 cm





#### POUF

dimensions 74 × 72 × 36 cm