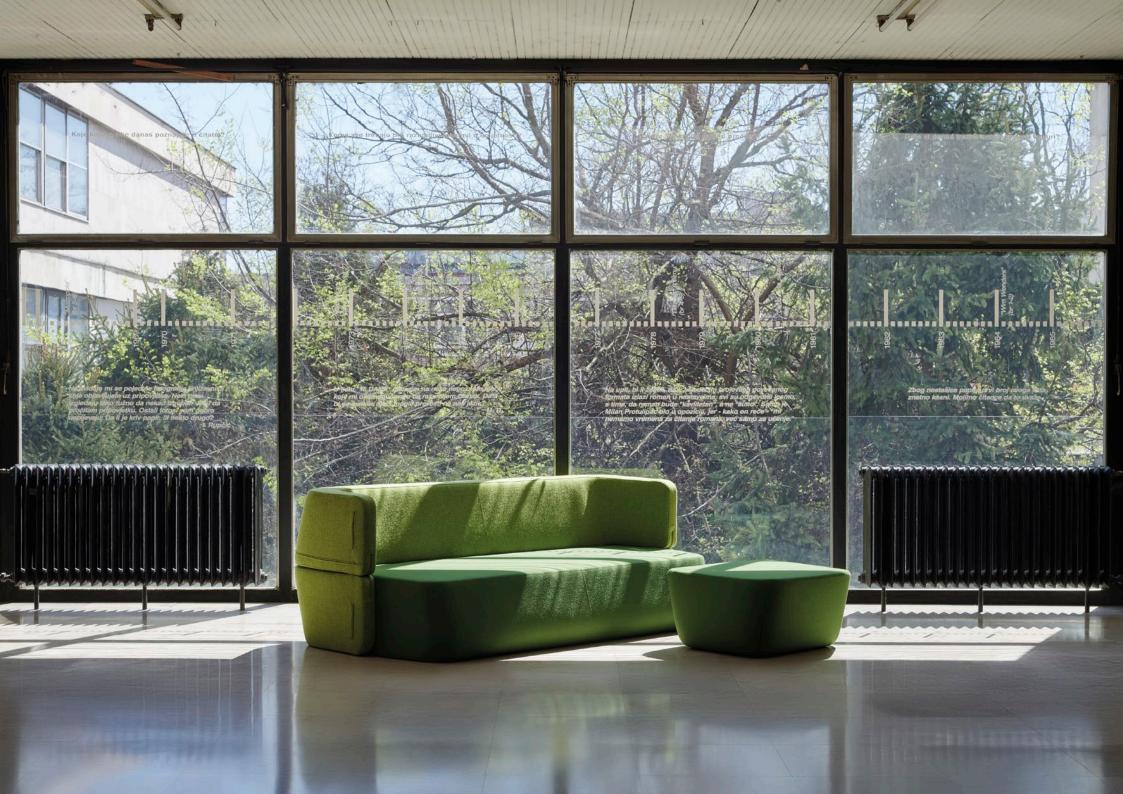

## Revolve collection

by numen / for use, Ivana Borovnjak, Roberta Bratović

**Revolve** is a multifunctional sofa that merges seating and sleeping in an innovative way. Its design stands out in any interior, giving it a special character. By a simple rotation of 180 degrees, it can be transformed from a sofa into a bed. Revolve is a perfect bed for two thanks to the padding that is the same the one used for self-standing mattresses. Its dynamic form and dual function make it suitable for decorating a home, office or a holiday home.

### 3SEATER SOFA BED

dimensions 210 × 112 × 76 cm

#### POUF

dimensions 74 × 72 × 36 cm