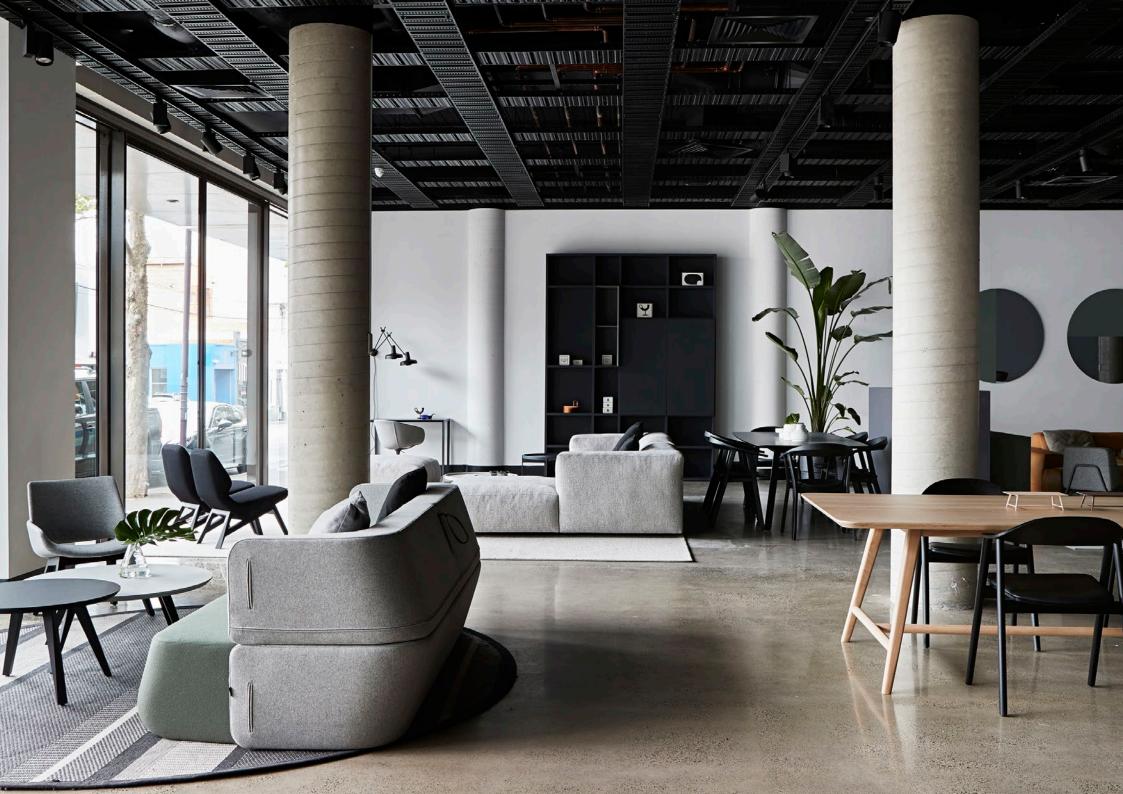

## Revolve collection

by numen / for use, Ivana Borovnjak, Roberta Bratović

**Revolve** is a multifunctional sofa that merges seating and sleeping in an innovative way. Its design stands out in any interior, giving it a special character. By a simple rotation of 180 degrees, it can be transformed from a sofa into a bed. Revolve is a perfect bed for two thanks to the padding that is the same the one used for self-standing mattresses. Its dynamic form and dual function make it suitable for decorating a home, office or a holiday home.