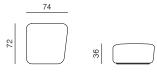

y a simple rotation of 180 degrees, it can be transformed from a sofa into a bed. Revolve is a perfect bed for two thanks to the padding that is the same the one used for self-standing mattresses. Its dynamic form and dual function make it suitable for decorating a home, office or a holiday home.



















| STRUCTURE       | solid wood, plywood        |
|-----------------|----------------------------|
| SUSPENSION      | wave springs               |
| SEAT & BACKREST | ня foam, polyester wadding |
| UPHOLSTERY      | fabric                     |
|                 |                            |

PRODUCT INFORMATION WEBSITE

### 3SEATER SOFA BED

dimensions 210 × 112 × 76 cm





#### 3SEATER SOFA BED OPENED

dimensions 210 × 140 × 38 cm





#### POUF

dimensions 74 × 72 × 36 cm