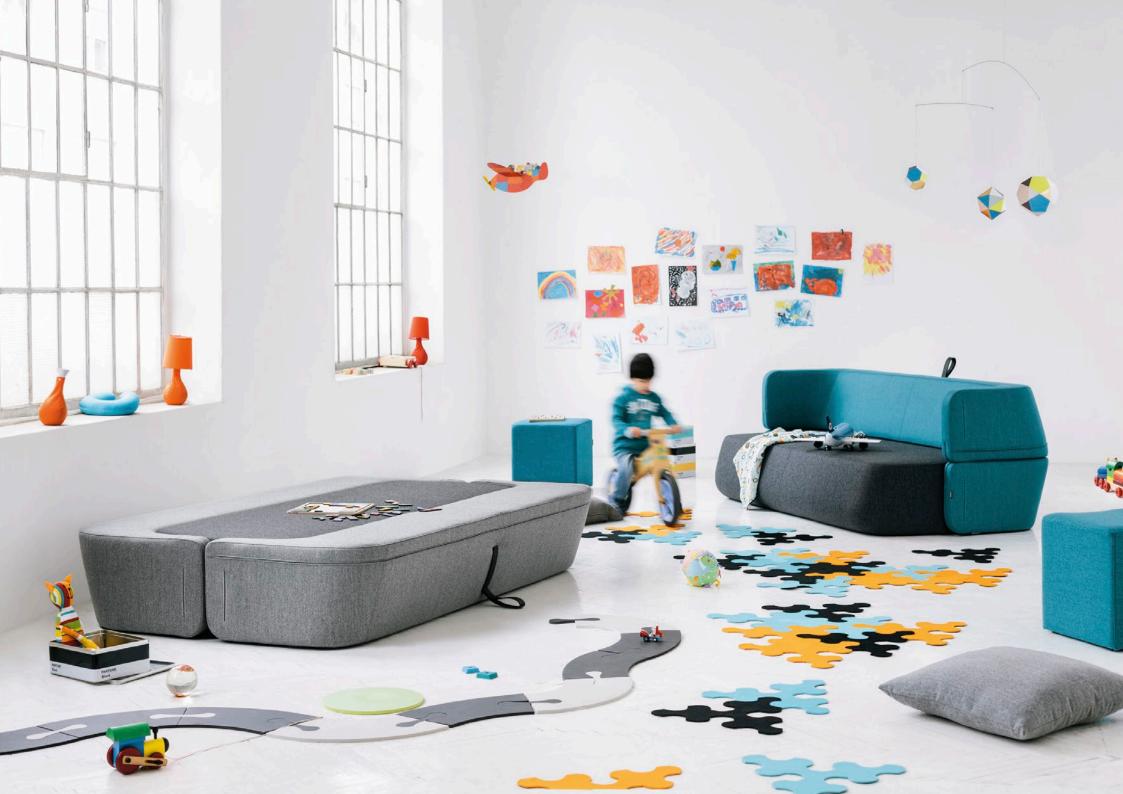

## Revolve collection

by numen / for use, Ivana Borovnjak, Roberta Bratović

**Revolve** is a multifunctional sofa that merges seating and sleeping in an innovative way. Its design stands out in any interior, giving it a special character. By a simple rotation of 180 degrees, it can be transformed from a sofa into a bed. Revolve is a perfect bed for two thanks to the padding that is the same the one used for self-standing mattresses. Its dynamic form and dual function make it suitable for decorating a home, office or a holiday home.

#### POUF

dimensions 74 × 72 × 36 cm