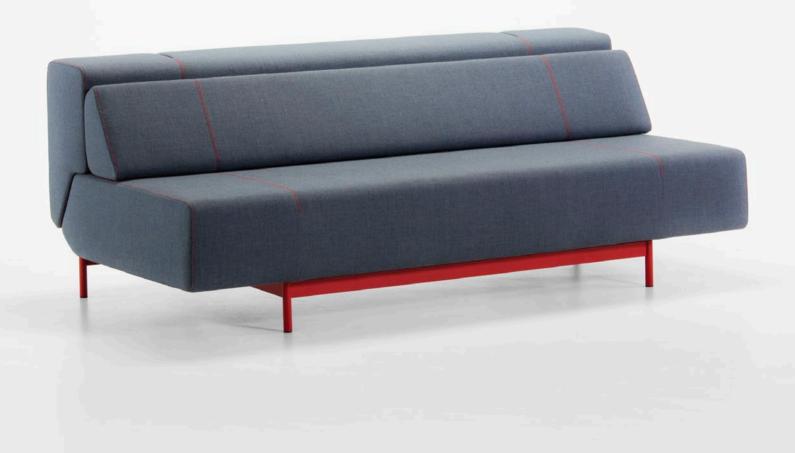

### by **NEISAKO**

**Pil-low** is a multifunctional sofa characterized by specific relationship between the seat, backseat and cushion in which the cushion has a double function – in the sofa position it improves the seating ergonomics and in the bed position it serves to enlarge the sleeping space. The usual decorative cushions used for improving seating ergonomics are no longer required. The innovative mechanism enables simple transformation from sofa to bed. In the first stage

#### SOFA BED

dimensions 200 × 105 × 78 cm