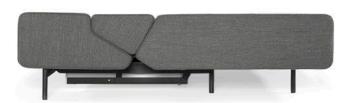

of opening the storage space becomes available, otherwise completely hidden in the sofa position. The form of the sofa has been designed as a complete spatial object and functions equally well freestanding or standing next to the wall.

#### SOFA BED OPENED

dimensions 200 × 155 × 45 cm