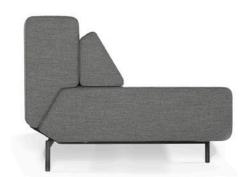

### by **NEISAKO**

**Pil-low** is a multifunctional sofa characterized by specific relationship between the seat, backseat and cushion in which the cushion has a double function – in the sofa position it improves the seating ergonomics and in the bed position it serves to enlarge the sleeping space. The usual decorative cushions used for improving seating ergonomics are no longer required. The innovative mechanism enables simple transformation from sofa to bed. In the first stage

of opening the storage space becomes available, otherwise completely hidden in the sofa position. The form of the sofa has been designed as a complete spatial object and functions equally well freestanding or standing next to the wall.