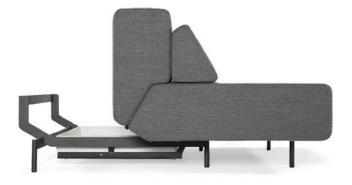

of opening the storage space becomes available, otherwise completely hidden in the sofa position. The form of the sofa has been designed as a complete spatial object and functions equally well freestanding or standing next to the wall.

#### SOFA BED OPENED

dimensions 200 × 155 × 45 cm