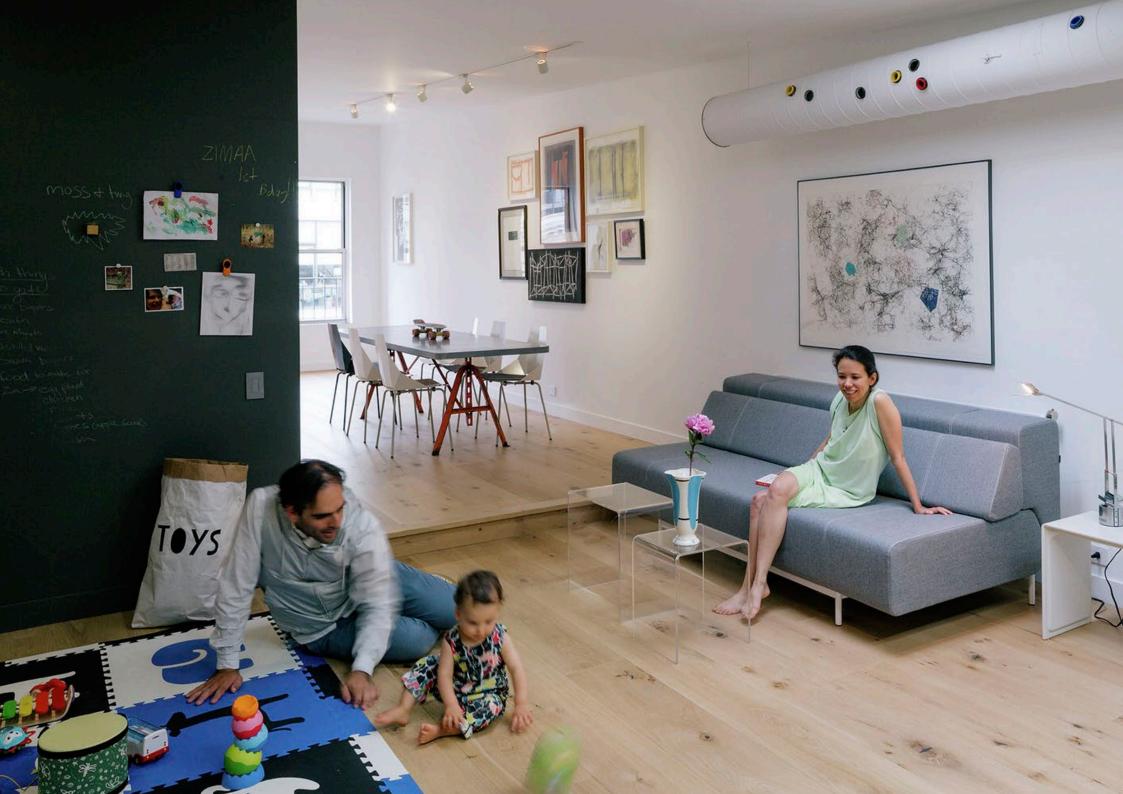

### by **NEISAKO**

**Pil-low** is a multifunctional sofa characterized by specific relationship between the seat, backseat and cushion in which the cushion has a double function – in the sofa position it improves the seating ergonomics and in the bed position it serves to enlarge the sleeping space. The usual decorative cushions used for improving seating ergonomics are no longer required. The innovative mechanism enables simple transformation from sofa to bed. In the first stage

of opening the storage space becomes available, otherwise completely hidden in the sofa position. The form of the sofa has been designed as a complete spatial object and functions equally well freestanding or standing next to the wall.