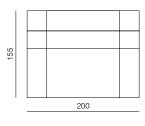

echanism enables simple transformation from sofa to bed. In the first stage

of opening the storage space becomes available, otherwise completely hidden in the sofa position. The form of the sofa has been designed as a complete spatial object and functions equally well freestanding or standing next to the wall.

















#### SPECIFICATIONS AND TECHNICAL DRAWING

| STRUCTURE       | solid wood, plywood        |
|-----------------|----------------------------|
| SUSPENSION      | wave springs               |
| SEAT & BACKREST | ня foam, polyester wadding |
| BASE            | metal + powder coating     |
| UPHOLSTERY      | fabric                     |

product information website

#### SOFA BED

dimensions 200 × 105 × 78 cm







#### SOFA BED OPENED

dimensions 200 × 155 × 45 cm