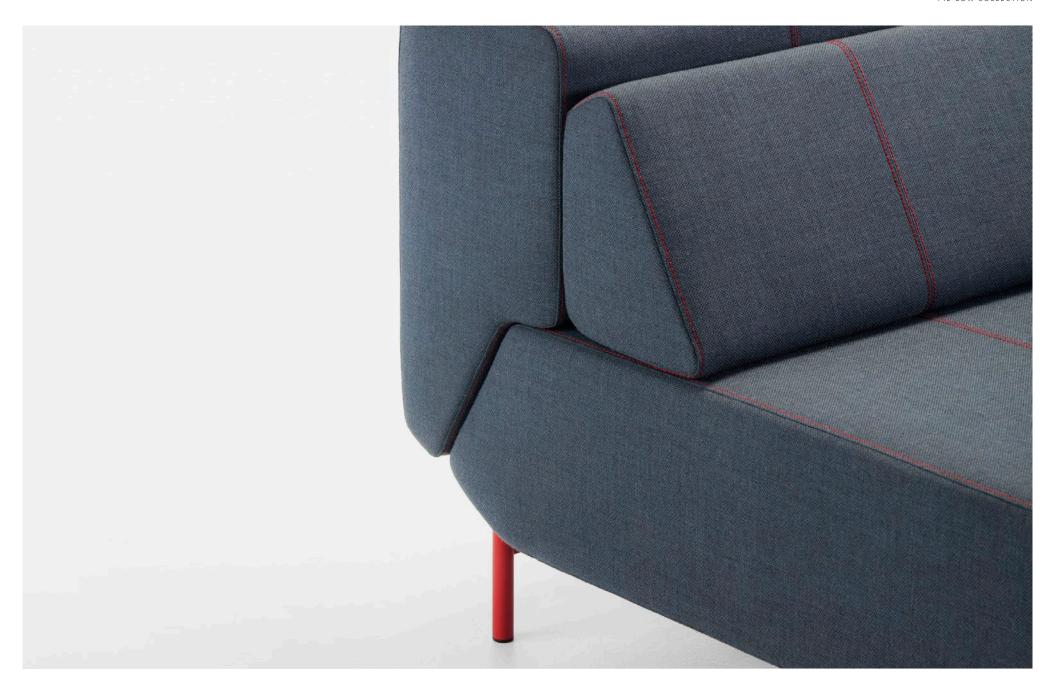

### by **NEISAKO**

**Pil-low** is a multifunctional sofa characterized by specific relationship between the seat, backseat and cushion in which the cushion has a double function – in the sofa position it improves the seating ergonomics and in the bed position it serves to enlarge the sleeping space. The usual decorative cushions used for improving seating ergonomics are no longer required. The innovative mechanism enables simple transformation from sofa to bed. In the first stage

of opening the storage space becomes available, otherwise completely hidden in the sofa position. The form of the sofa has been designed as a complete spatial object and functions equally well freestanding or standing next to the wall.