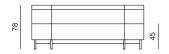

ting ergonomics are no longer required. The innovative mechanism enables simple transformation from sofa to bed. In the first stage

of opening the storage space becomes available, otherwise completely hidden in the sofa position. The form of the sofa has been designed as a complete spatial object and functions equally well freestanding or standing next to the wall.

















#### SPECIFICATIONS AND TECHNICAL DRAWING

| STRUCTURE       | solid wood, plywood        |
|-----------------|----------------------------|
| SUSPENSION      | wave springs               |
| SEAT & BACKREST | ня foam, polyester wadding |
| BASE            | metal + powder coating     |
| UPHOLSTERY      | fabric                     |

product information website

#### SOFA BED

dimensions 200 × 105 × 78 cm







#### SOFA BED OPENED

dimensions 200 × 155 × 45 cm