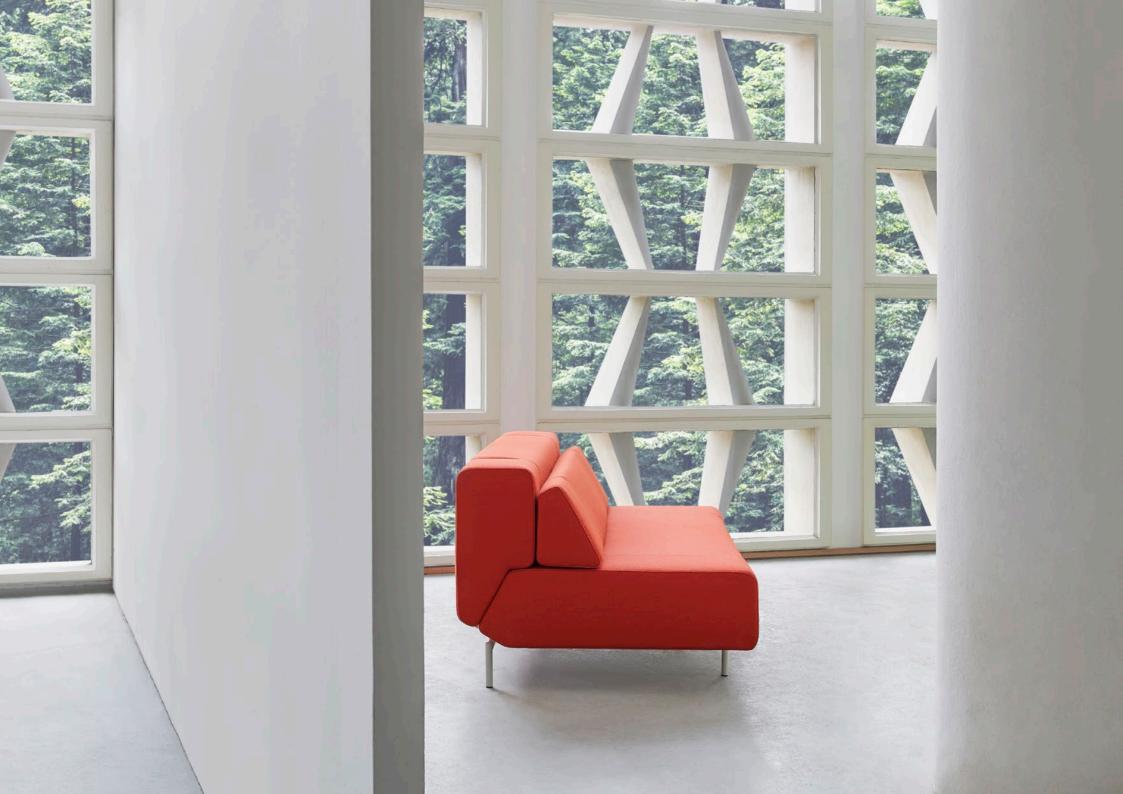

### by **NEISAKO**

**Pil-low** is a multifunctional sofa characterized by specific relationship between the seat, backseat and cushion in which the cushion has a double function – in the sofa position it improves the seating ergonomics and in the bed position it serves to enlarge the sleeping space. The usual decorative cushions used for improving seating ergonomics are no longer required. The innovative mechanism enables simple transformation from sofa to bed. In the first stage

of opening the storage space becomes available, otherwise completely hidden in the sofa position. The form of the sofa has been designed as a complete spatial object and functions equally well freestanding or standing next to the wall.