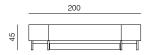

hanism enables simple transformation from sofa to bed. In the first stage

of opening the storage space becomes available, otherwise completely hidden in the sofa position. The form of the sofa has been designed as a complete spatial object and functions equally well freestanding or standing next to the wall.

















#### SPECIFICATIONS AND TECHNICAL DRAWING

| STRUCTURE       | solid wood, plywood        |
|-----------------|----------------------------|
| SUSPENSION      | wave springs               |
| SEAT & BACKREST | ня foam, polyester wadding |
| BASE            | metal + powder coating     |
| UPHOLSTERY      | fabric                     |

product information website

#### SOFA BED

dimensions 200 × 105 × 78 cm







#### SOFA BED OPENED

dimensions 200 × 155 × 45 cm