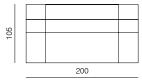

eating ergonomics are no longer required. The innovative mechanism enables simple transformation from sofa to bed. In the first stage

of opening the storage space becomes available, otherwise completely hidden in the sofa position. The form of the sofa has been designed as a complete spatial object and functions equally well freestanding or standing next to the wall.

















#### SPECIFICATIONS AND TECHNICAL DRAWING

| STRUCTURE       | solid wood, plywood        |
|-----------------|----------------------------|
| SUSPENSION      | wave springs               |
| SEAT & BACKREST | ня foam, polyester wadding |
| BASE            | metal + powder coating     |
| UPHOLSTERY      | fabric                     |

product information website

#### SOFA BED

dimensions 200 × 105 × 78 cm







#### SOFA BED OPENED

dimensions 200 × 155 × 45 cm