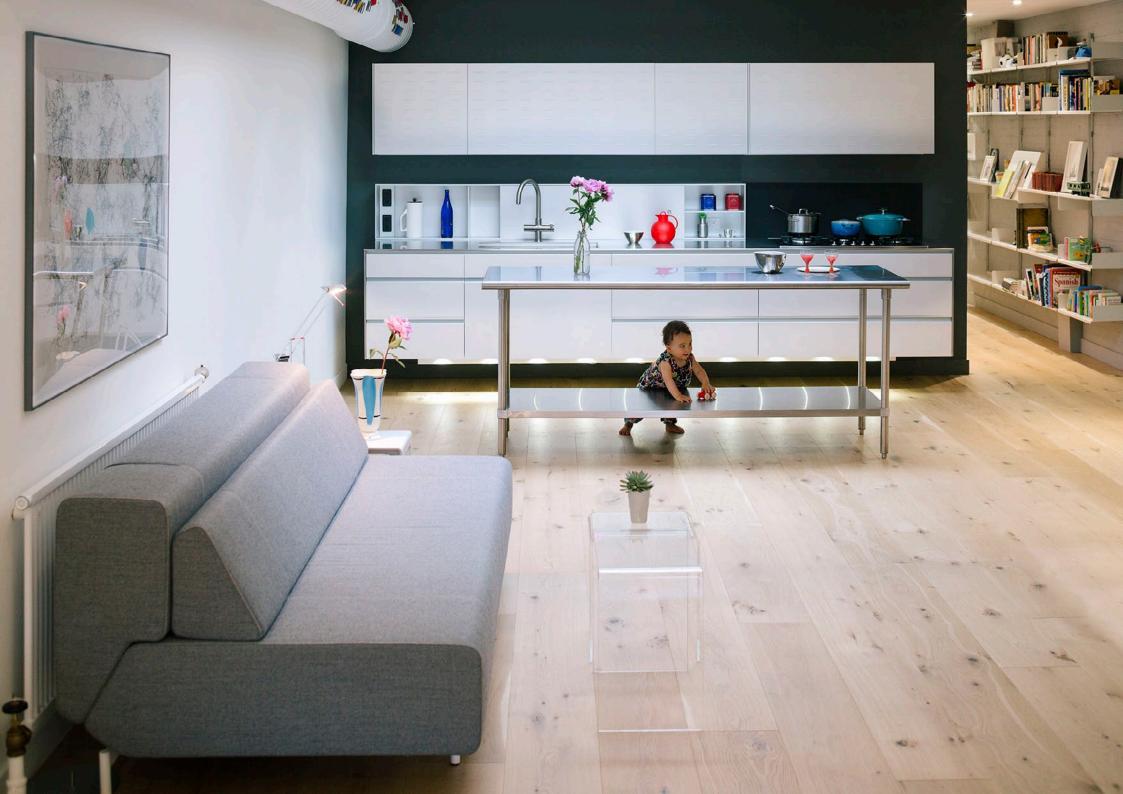

### by **NEISAKO**

**Pil-low** is a multifunctional sofa characterized by specific relationship between the seat, backseat and cushion in which the cushion has a double function – in the sofa position it improves the seating ergonomics and in the bed position it serves to enlarge the sleeping space. The usual decorative cushions used for improving seating ergonomics are no longer required. The innovative mechanism enables simple transformation from sofa to bed. In the first stage

of opening the storage space becomes available, otherwise completely hidden in the sofa position. The form of the sofa has been designed as a complete spatial object and functions equally well freestanding or standing next to the wall.