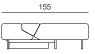

nism enables simple transformation from sofa to bed. In the first stage

of opening the storage space becomes available, otherwise completely hidden in the sofa position. The form of the sofa has been designed as a complete spatial object and functions equally well freestanding or standing next to the wall.

















#### SPECIFICATIONS AND TECHNICAL DRAWING

| STRUCTURE       | solid wood, plywood        |
|-----------------|----------------------------|
| SUSPENSION      | wave springs               |
| SEAT & BACKREST | ня foam, polyester wadding |
| BASE            | metal + powder coating     |
| UPHOLSTERY      | fabric                     |

product information website

#### SOFA BED

dimensions 200 × 105 × 78 cm







#### SOFA BED OPENED

dimensions 200 × 155 × 45 cm