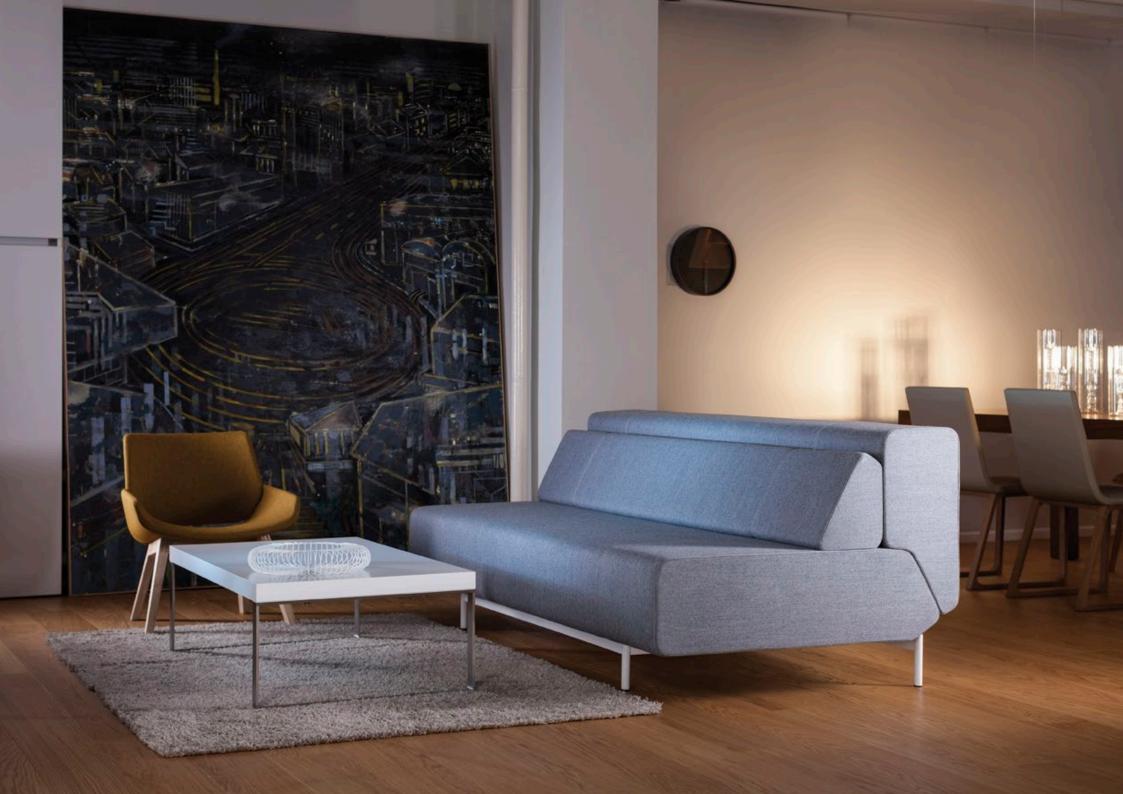

### by **NEISAKO**

**Pil-low** is a multifunctional sofa characterized by specific relationship between the seat, backseat and cushion in which the cushion has a double function – in the sofa position it improves the seating ergonomics and in the bed position it serves to enlarge the sleeping space. The usual decorative cushions used for improving seating ergonomics are no longer required. The innovative mechanism enables simple transformation from sofa to bed. In the first stage

of opening the storage space becomes available, otherwise completely hidden in the sofa position. The form of the sofa has been designed as a complete spatial object and functions equally well freestanding or standing next to the wall.